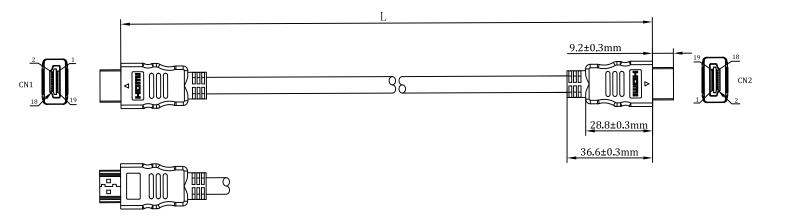

# Diagram

# **Physical Characteristics:**

Voltage Rating: 30V Maximum Bend Radius: 90mm Temperature Rating:  $80^{\circ}$ C

Approvals: RoHS Compliant

Packagte type: PE bag, Zip bag, Box, Hang card, Blister

#### **Overall**

Drain Wire: 30AWG Copper Clad Steel
Foil Shield: Aluminum Foil+Mylar
100% Coverage

Braided Shield: 16/4/0.12 Aluminum Magnesium

Jacket: PVC

OD: 6.0±0.2mm