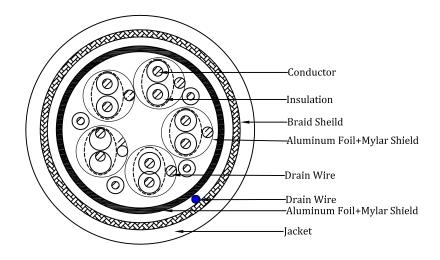

### Construction

#### **Conductor 1 (5 pairs)**

Conductor Type: 30AWG Bare Copper

Insulation: Foamed PE

Color: Brown/White, Blue/White, Green/

White, Red/White, Orange/White

Drain Wire: 30AWG Bare Copper Shield: Aluminum Foil+Mylar

100% Coverage

#### Conduct 2 (4 cores)

Conductor Type: 30AWG Bare Copper

Insulation: HDPE

Color: Green, White, Grey, Red

Shield: Aluminum Foil+Mylar

100% Coverage

#### **Overall**

Drain Wire: 30AWG Copper Clad Steel
Foil Shield: Aluminum Foil+Mylar
100% Coverage

Braided Shield: 16/4/0.12 Aluminum Magnesium

Jacket: PVC

OD: 6.0±0.2mm