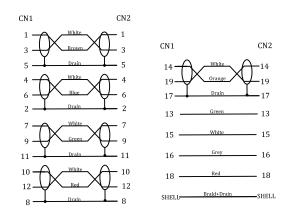

### Construction

#### **Conductor 1 (5 pairs)**

Conductor Type: 30AWG Bare Copper

Insulation: Foamed PE

Color: Brown/White, Blue/White, Green/

White, Red/White, Orange/White

Drain Wire: 30AWG Bare Copper Shield: Aluminum Foil+Mylar

100% Coverage

#### Conduct 2 (4 cores)

Conductor Type: 30AWG Bare Copper

Insulation: HDPE

Color: Green, White, Grey, Red

Shield: Aluminum Foil+Mylar

100% Coverage